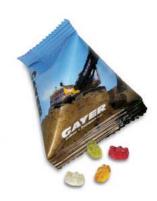

# Fruit jelly tetrahedron standard shapes

The display bag

The innovative, eye-catching packaging and fruit jelly as a popular way of getting your message across mean the tetrahedron will guarantee advertising success. Choose from 14 different fruit jelly shapes, packed in the tetrahedron in transparent or white foil.

#### **Product**

Tetrahedron made of white or transparent foil.

# Size

approx. 70 x 65 mm.

# Advertising space

3 triangles, approx. 63 mm side length.