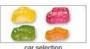

# Fruit jelly tetrahedron standard shapes

The display bag

The innovative, eye-catching packaging and fruit jelly as a popular way of getting your message across mean the tetrahedron will guarantee advertising success. Choose from 14 different fruit jelly shapes, packed in the tetrahedron in transparent or white foil.

#### Content

Fruit jelly (premium quality 10 % fruit) approx. 15 g per bag, Fruit-juice quality jully bears (24% fruit) without

All mixed colours. Exception: Santa Claus (red, white), heart (red), smiley (yellow), white only jelly bears.