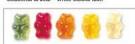

#### Content

Fruit jelly (premium quality 10 % fruit) approx. 15 g per bag, Fruit-juice quality jully bears (24% fruit) without

All mixed colours. Exception: Santa Claus (red, white), heart (red), smiley (yellow), white only jelly bears.

#### Contents

onal artical - while stocks last!

Jelly bears in fruit-juice quality