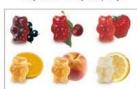

# Fruit jelly tetrahedron standard shapes

The display bag

The innovative, eye-catching packaging and fruit jelly as a popular way of getting your message across mean the tetrahedron will guarantee advertising success. Choose from 14 different fruit jelly shapes, packed in the tetrahedron in transparent or white foil.

#### Content

Fruit jelly (premium quality 10 % fruit) approx. 15 g per bag, Fruit-juice quality jully bears (24% fruit) without

All mixed colours. Exception: Santa Claus (red, white), heart (red), smiley (yellow), white only jelly bears.