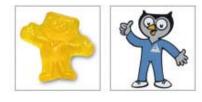

# Fruit jelly maxi-bag special shapes

Advertising space - extra large

Fruit jelly shapes made to the customer's specifications. We use your idea to design the desired fruit jelly shape, e.g. your logo or brand label. Creativity your customers will like!

# Content

Special fruit jelly shapes according to your requirements, approx. 50 g per bag, mixed colours. Premium quality (10% fruit, red, yellow, green, orange) or fruit-juice quality (24% fruit, dark red, light red, colourless, yellow).

# Delivery

Ex works

Customer examples of special shapes: