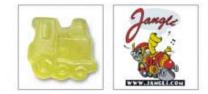

# Fruit jelly maxi-bag special shapes

Advertising space - extra large

Fruit jelly shapes made to the customer's specifications. We use your idea to design the desired fruit jelly shape, e.g. your logo or brand label. Creativity your customers will like!

# Content

Special fruit jelly shapes according to your requirements, approx. 50 g per bag, mixed colours. Premium quality (10% fruit, red, yellow, green, orange) or fruit-juice quality (24% fruit, dark red, light red, colourless, yellow).

# Delivery

Ex works

Customer examples of special shapes: