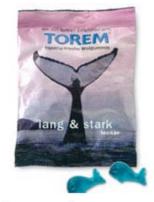

# Fruit jelly maxi-bag special shapes

Advertising space - extra large

Fruit jelly shapes made to the customer's specifications. We use your idea to design the desired fruit jelly shape, e.g. your logo or brand label. Creativity your customers will like!

# Content

Special fruit jelly shapes according to your requirements, approx. 50 g per bag, mixed colours. Premium quality (10% fruit, red, yellow, green, orange) or fruit-juice quality (24% fruit, dark red, light red, colourless, yellow).

# Delivery

Ex works

Customer examples of special shapes: