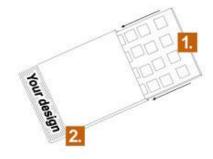

## The cardboard sleeve system

- 1. Plastic blister with chocolate.
- Cardboard sleeve containing the chocolate blister.